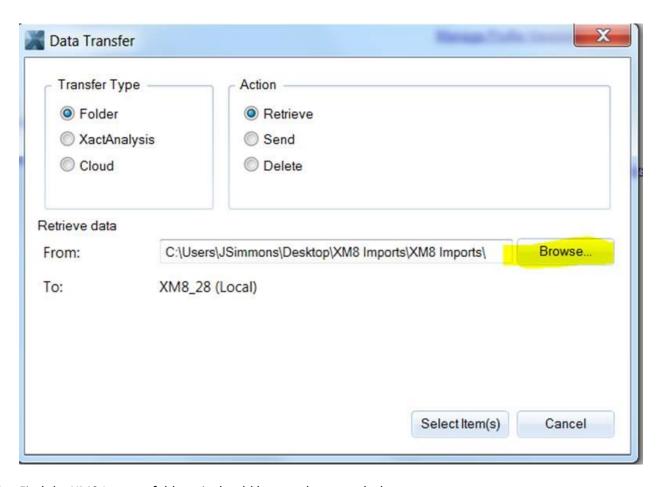

## 7. Click Browse.

8. Find the XM8 Imports folder – it should be saved to your desktop.

- 9. Click OK.
- 10. Click Select Items

11. Click each category on the right (Company Headers, Model Statements, Reference, Activity Notes, and Note Template. ) Then use shift+click to highlight each template.