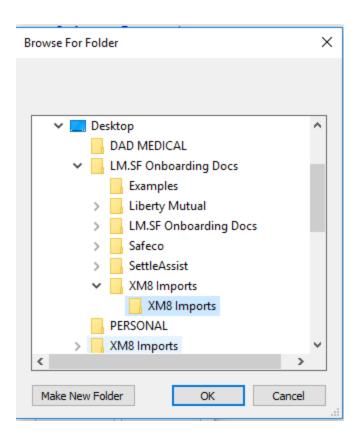

## 7. Click Browse.

8. Find the XM8 Imports folder – it should be saved to your desktop.

- 9. Click OK.
- 10. Click Select Items

11. Click each category on the right (Company Headers, Model Statements, Reference, Activity Notes, and Note Template. ) Then use shift+click to highlight each template.