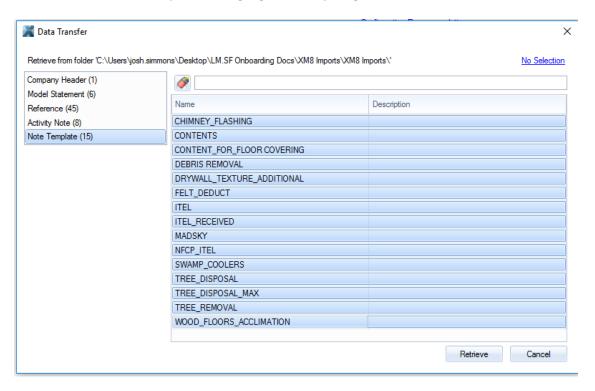

12. Should look like this once you have highlighted everything:

- 13. Click Retrieve.
- 14. You should now have everything added to your XM8.