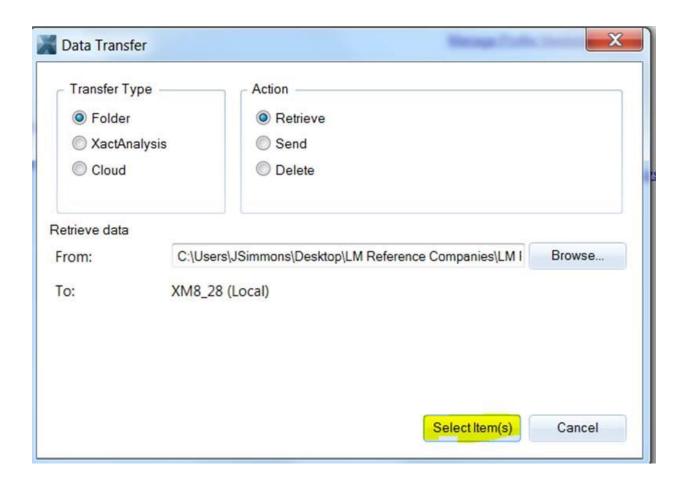

Please see below and make sure this gets done.

How to data transfer into your XM8:

- 1. Drag the attached zipped file onto your desktop.
- 2. Right click and extract the file.

- 3. Click extract.
- 4. You should have a new folder created on your desktop.
- 5. Open Xactimate.
- 6. Go to Xactimate tab > Tools > Data Transfer

## 7. Click Browse.

8. Find the XM8 Imports folder – it should be saved to your desktop.

- 9. Click OK.
- 10. Click Select Items

11. Click each category on the right (Company Headers, Model Statements, Reference, Activity Notes, and Note Template. ) Then use shift+click to highlight each template.