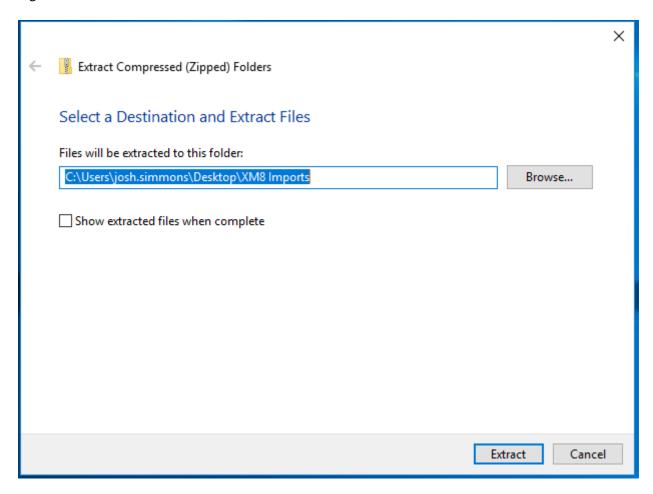

Please see below and make sure this gets done.

How to data transfer into your XM8:

- 1. Drag the attached zipped file onto your desktop.
- 2. Right click and extract the file.

- 3. Click extract.
- 4. You should have a new folder created on your desktop.
- 5. Open Xactimate.
- 6. Go to Xactimate tab > Tools > Data Transfer