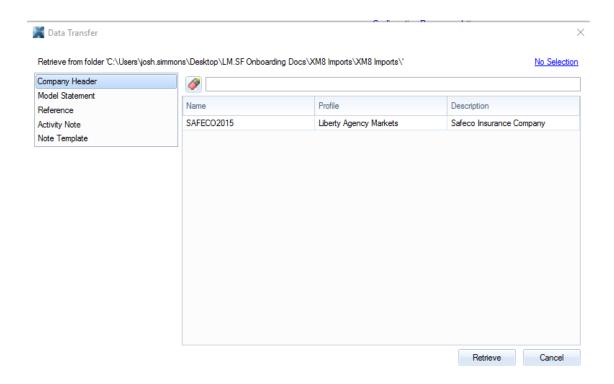

## 7. Click Browse.

8. Find the XM8 Imports folder – it should be saved to your desktop.

- 9. Click OK.
- 10. Click Select Items

11. Click each category on the right (Company Headers, Model Statements, Reference, Activity Notes, and Note Template. ) Then use shift+click to highlight each template.