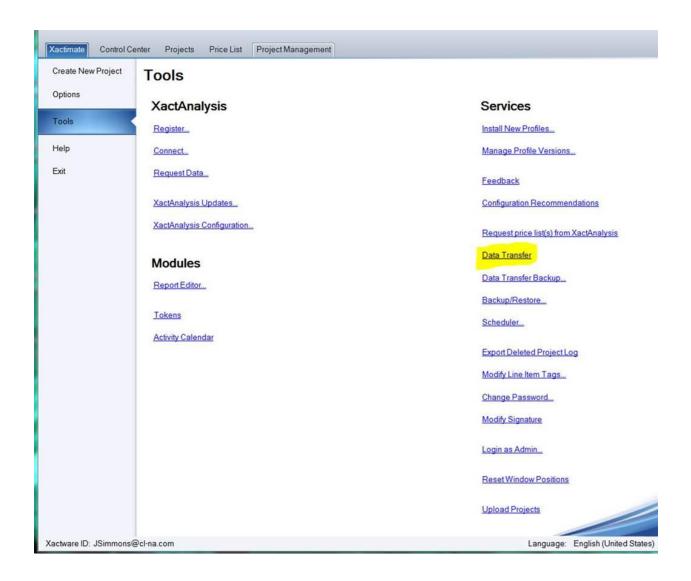

Please see below and make sure this gets done.

How to data transfer into your XM8:

- 1. Drag the attached zipped file onto your desktop.
- 2. Right click and extract the file.

- 3. Click extract.
- 4. You should have a new folder created on your desktop.
- 5. Open Xactimate.
- 6. Go to Xactimate tab > Tools > Data Transfer